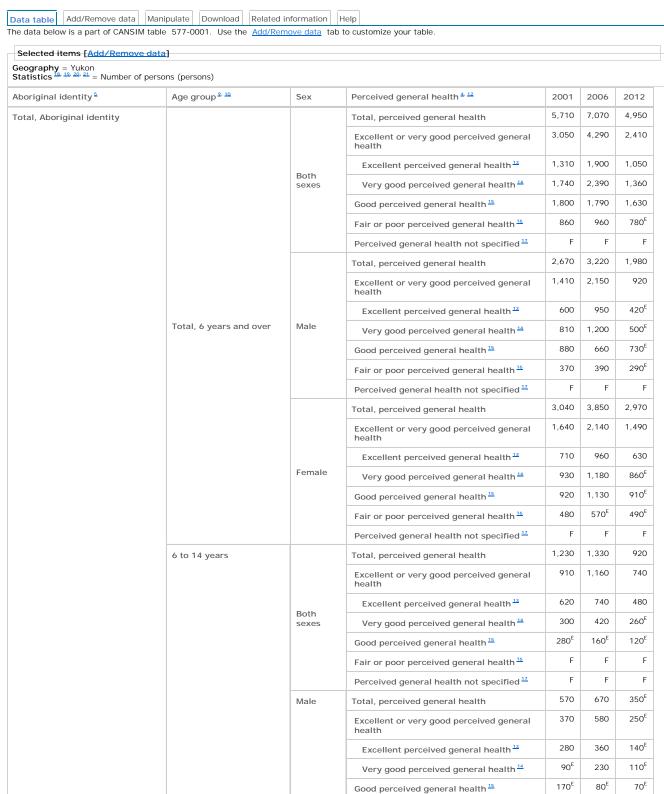

## Aboriginal peoples survey, perceived general health, by Aboriginal identity, age group and sex, population aged 6 years and over, Canada, provinces and territories

occasional

Home > CANSIM

| Aboriginal identity <sup>5</sup> | Age group 2, 10 | Sex           | Perceived general health 4-12                        | 2001             | 2006             | 2012             |
|----------------------------------|-----------------|---------------|------------------------------------------------------|------------------|------------------|------------------|
|                                  |                 |               | Fair or poor perceived general health 16             | F                | F                | F                |
|                                  |                 |               | Perceived general health not specified 17            | F                | F                | F                |
|                                  |                 |               | Total, perceived general health                      | 660              | 660              | 560 <sup>E</sup> |
|                                  |                 |               | Excellent or very good perceived general health      | 540              | 580              | 490 <sup>E</sup> |
|                                  |                 |               | Excellent perceived general health 13                | 340              | 380              | 330 <sup>t</sup> |
|                                  |                 | Female        | Very good perceived general health 14                | 200 <sup>E</sup> | 200 <sup>E</sup> | F                |
|                                  |                 |               | Good perceived general health 15                     | 110 <sup>E</sup> | 80 <sup>E</sup>  | F                |
|                                  |                 |               | Fair or poor perceived general health 16             | F                | F                | F                |
|                                  |                 |               | Perceived general health not specified 12            | F                | F                | F                |
|                                  |                 |               | Total, perceived general health                      | 1,040            | 1,220            | 1,060            |
|                                  |                 |               | Excellent or very good perceived general health      | 690              | 880              | 560 <sup>t</sup> |
|                                  |                 | Dath          | Excellent perceived general health 13                | 260 <sup>E</sup> | 390 <sup>E</sup> | 240 <sup>E</sup> |
|                                  |                 | Both<br>sexes | Very good perceived general health 14                | 430              | 480              | 320 <sup>E</sup> |
|                                  |                 |               | Good perceived general health 15                     | 290 <sup>E</sup> | 320 <sup>E</sup> | F                |
|                                  |                 |               | Fair or poor perceived general health 16             | F                | F                | F                |
|                                  |                 |               | Perceived general health not specified <sup>12</sup> | F                | F                | F                |
|                                  |                 |               | Total, perceived general health                      | 540              | 510              | 420 <sup>E</sup> |
|                                  |                 |               | Excellent or very good perceived general health      | 350              | 420 <sup>E</sup> | 240 <sup>E</sup> |
|                                  |                 |               | Excellent perceived general health 13                | 130 <sup>E</sup> | 220 <sup>E</sup> | 100              |
|                                  | 15 to 24 years  | Male          | Very good perceived general health 14                | 230 <sup>E</sup> | 190 <sup>E</sup> | 140 <sup>l</sup> |
|                                  |                 |               | Good perceived general health <sup>15</sup>          | 160 <sup>E</sup> | F                | F                |
|                                  |                 |               | Fair or poor perceived general health 16             | F                | F                | F                |
|                                  |                 |               | Perceived general health not specified <sup>12</sup> | F                | F                | F                |
|                                  |                 |               | Total, perceived general health                      | 500              | 710              | 640 <sup>l</sup> |
|                                  |                 |               | Excellent or very good perceived general health      | 330              | 460 <sup>E</sup> | 320 <sup>t</sup> |
|                                  |                 |               | Excellent perceived general health 13                | 130 <sup>E</sup> | 170 <sup>E</sup> | F                |
|                                  |                 | Female        | Very good perceived general health 14                | 200 <sup>E</sup> | 290 <sup>E</sup> | F                |
|                                  |                 |               | Good perceived general health 15                     | 130 <sup>E</sup> | 250 <sup>E</sup> | F                |
|                                  |                 |               | Fair or poor perceived general health 16             | F                | F                | F                |
|                                  |                 |               | Perceived general health not specified <sup>17</sup> | F                | F                | F                |
|                                  | 25 to 54 years  |               | Total, perceived general health                      | 2,660            | 3,480            | 2,040            |
|                                  |                 |               | Excellent or very good perceived general health      | 1,270            | 1,930            | 830 <sup>t</sup> |
|                                  |                 |               | Excellent perceived general health 13                | 400              | 660              | 300 <sup>E</sup> |
|                                  |                 | Both sexes    | Very good perceived general health <sup>14</sup>     | 870              | 1,270            | 540 <sup>E</sup> |
|                                  |                 |               | Good perceived general health 15                     | 900              | 900              | 670              |
|                                  |                 |               | Fair or poor perceived general health <sup>16</sup>  | 490              | 630              | 440 <sup>l</sup> |
|                                  |                 |               | Perceived general health not specified 17            | F                | F                | F                |
|                                  |                 | Male          | Total, perceived general health                      | 1,190            | 1,640            | 880              |
|                                  |                 |               | Excellent or very good perceived general health      | 550              | 1,030            | 350 <sup>E</sup> |
|                                  |                 |               | Excellent perceived general health 13                | 160 <sup>E</sup> | 350 <sup>E</sup> | F                |
|                                  |                 |               | Very good perceived general health <sup>14</sup>     | 390 <sup>E</sup> | 670              | 210 <sup>E</sup> |
|                                  |                 |               | Good perceived general health <sup>15</sup>          | 430              | 370 <sup>E</sup> | 290 <sup>E</sup> |
|                                  |                 |               | Fair or poor perceived general health 16             | 220 <sup>E</sup> | 250 <sup>E</sup> | F                |